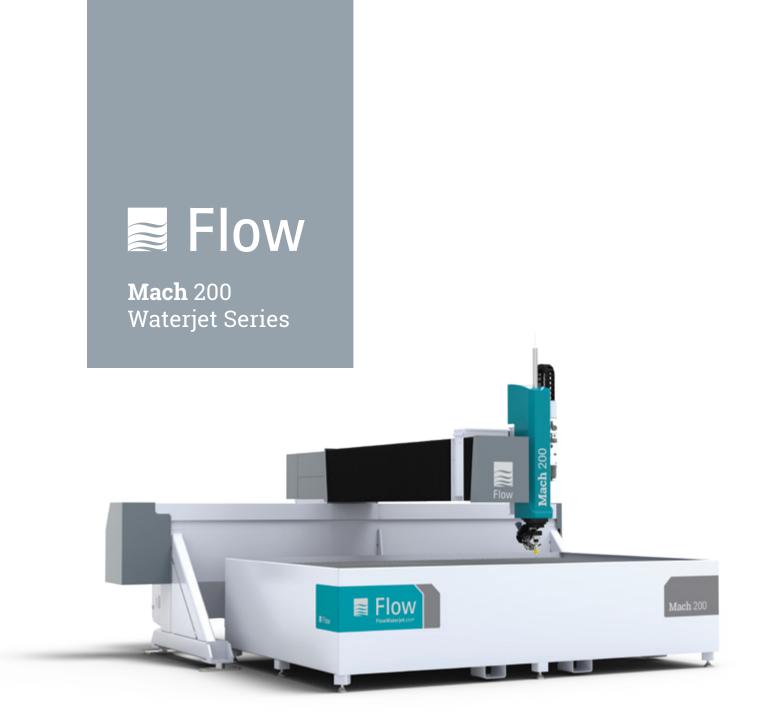

# Mach 200 elevate expectations.

# **Mach** 200: VALUE + PERFORMANCE.

1 POWERFUL WATERJET SOLUTION

Uniquely flexible and practical, the Mach 200 waterjet is specifically engineered to deliver value, reliability, and performance. Easily cut materials from stone to carbon fiber, and simple 2D designs to complex bevels -- all with capabilities often reserved for elite waterjet systems, at an unparalleled price.