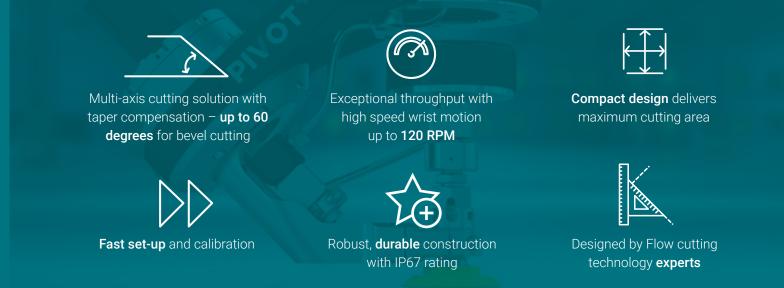

## State-of-the-art Cutting Technology

From 2D to multi-axis cutting, Flow technology provides the highest accuracy, fastest cut part.

Other cutting head options available.

Pivot+ Waterjet

Multi-axis, taper compensation cutting with accuracy and flexibility.