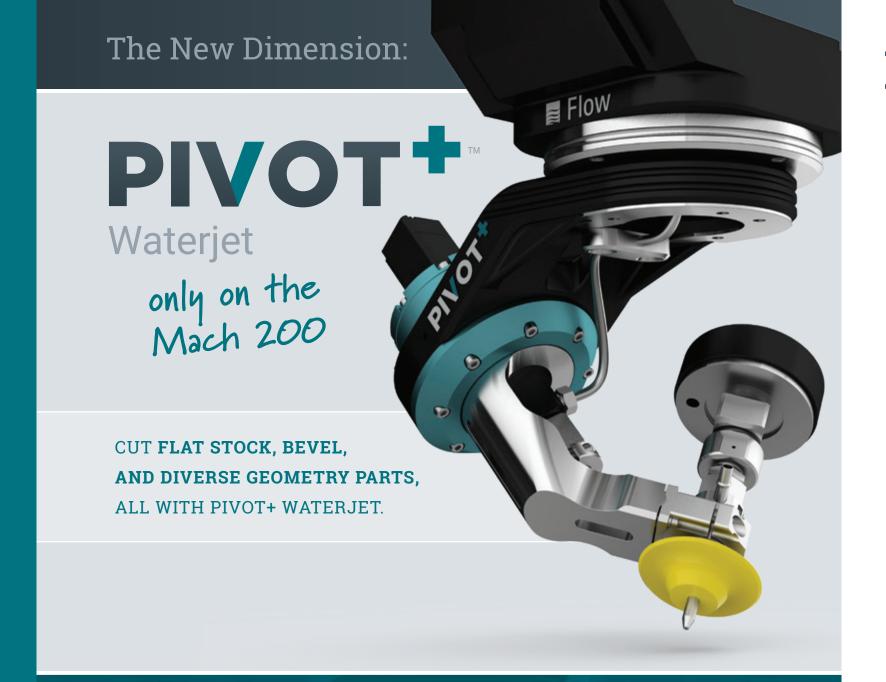

## State-of-the-art Cutting Technology

From 2D to multi-axis cutting, Flow technology provides the highest accuracy, fastest cut part.

Other cutting head options available.

Pivot+ Waterjet

Multi-axis, taper compensation cutting with accuracy and flexibility.