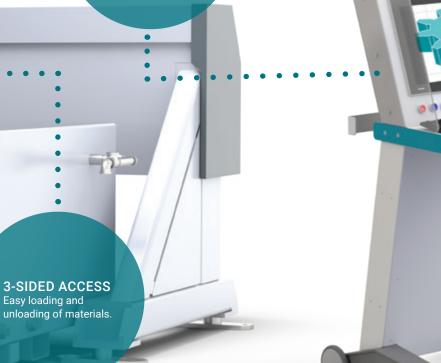

in-between. Get confidence in your uptime and a boost to your bottom line.

With FlowCare we'll care for your waterjet, so you can care for your business.

# The Magic Behind the Machine

FlowXpert® is fully integrated 3D modeling and waterjet pathing software. Using intelligent algorithms and 40+ years of waterjet expertise, FlowXpert automatically creates the most efficient waterjet cut path for you. Get fast ROI, efficient operation, and straightforward production, so you can elevate expectations.

#### **ROLL AROUND** CONTROL



## **Pump Selection**

Select from a wide array of industry leading pump technology. As the only manufacturer of both Intensifier and Direct Drive pumps, we have the right pump for every application.



### **PROGRESSIVE TECHNOLOGY**

drive systems and proven



## State-of-the-art Cutting Technology

From 2D to multi-axis cutting, Flow technology provides the highest accuracy, fastest cut part.

Other cutting head options available.



Pivot+ Waterjet

Multi-axis, taper compensation cutting with accuracy and flexibility.



#### UltraPierce™

Vacuum Assist for piercing of brittle and laminated materials.





# Mach 200 elevate expectations.



## SPECIFICATIONS & CONFIGURATIONS

Linear Straightness Accuracy  $\rightarrow \pm 0.095 \text{ mm/m}$ Rapid Traverse Maximum  $\longrightarrow 10 \text{ m/min}$ Acceleration  $\longrightarrow 0.05 \text{ g}$ Repeatability  $\longrightarrow 0.051 \text{ mm}$ Ballbar Circularity  $\longrightarrow \pm 0.095 \text{ mm}$ Z-Axis Travel  $\longrightarrow 203 \text{ mm}$ Base  $\longrightarrow 3 \text{ m, 4 m}$