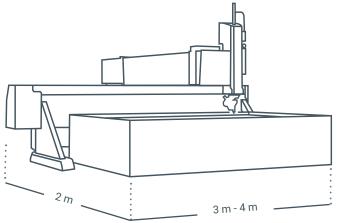

## SPECIFICATIONS & CONFIGURATIONS

Linear Straightness Accuracy  $\rightarrow \pm 0.095 \text{ mm/m}$ Rapid Traverse Maximum  $\longrightarrow 10 \text{ m/min}$ Acceleration  $\longrightarrow 0.05 \text{ g}$ Repeatability  $\longrightarrow 0.051 \text{ mm}$ Ballbar Circularity  $\longrightarrow \pm 0.095 \text{ mm}$ Z-Axis Travel  $\longrightarrow 203 \text{ mm}$ Base  $\longrightarrow 3 \text{ m, 4 m}$ Bridge  $\longrightarrow 2 \text{ m}$ 