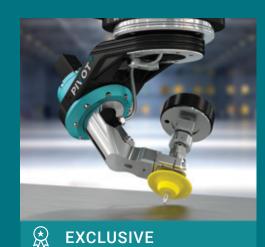

## State-of-the-art Cutting Technology

From 2D to multi-axis cutting, Flow technology provides the highest accuracy, fastest cut part.

Other cutting head options available.

Pivot+ Waterjet

Multi-axis, taper compensation cutting with accuracy and flexibility.